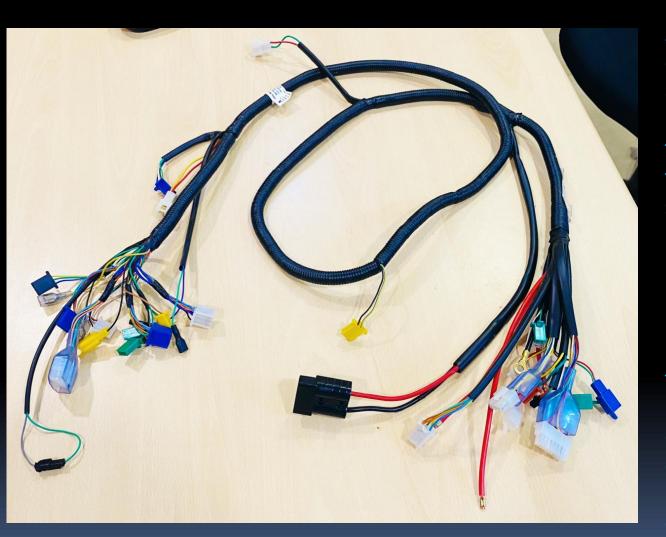

### Wire Harness

A group of wires, shields, cables, or cable assembles, or any combination of these, all insulated and properly terminated to connectors, terminal lugs, or other suitable devices and mechanically held together by ties, straps, clamps, insulating jacket, or other means so that it can be installed as a single unit for the interconnection of two or more electrical or electronic equipments. A cable that is a complete unit ready for installation in a vehicle is considered a wiring harness

#### On going Projects:

Currently we provide complete wiring harness to Evtric Motors Pvt Ltd Chakan.

We currently supply harness to the RIDE model which is an Electric Scooter.

The harness of Electric Bike for Evtric Motors is currently

#### **Benefits to our Customers**

- •End-to-end solution.
- Trusted implementation partnership
- •Faster project execution.
- •Integrated approach to solutions.
- Cost effective Services.

Complete Wiring Harness for Evtric Motors